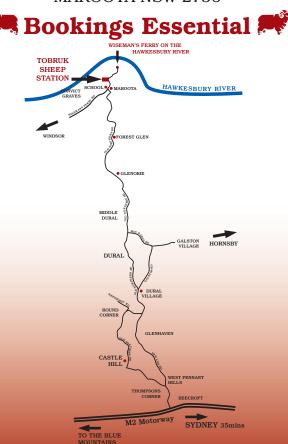

#### We Specialise In:

Individual, Family & Group Day Visits
Family Farmstays

Day or Extended Programs for Schools &
Student Groups
Jackaroo & Group Camps

Australian & International Tour Groups
Incentives, Corporates & Packages
Seniors Groups

Bush Dances, Weddings & Private
Functions





The team at Tobruk are sure to provide you with a fun, inspiring and memorable Australian experience

#### **Enquiries & Bookings**

Tel: 61-2-4566 8223 Fax: 61-2-4566 8285

#### Web:

www.tobruksheepstation.com.au

#### Email:

bookings@tobruksheep station.com. au

#### **Address:**

5050 OLD NORTHERN ROAD MAROOTA NSW 2756



# Tobruk Sheep Station



## Experience Rural and Outback Australia

Sydney's own working sheep station 70mins from Sydney CBD

The best, most beautiful and most authentic rural and outback experience in the Sydney region.

Set on over 150acres of pristine rural property overlooking the Hawkesbury River Valley and Blue Mountains.

A unique program with activities and fun for the whole family.

### Your Experience At Tobruk

- •Your exciting arrival includes seeing stockmen on horseback racing from the front gate to the shearing shed.
- •Meet the station owners, stockmen and station hands of this 100% Australian owned and family operated property.
- •Mouth watering aussie damper and traditional billy tea from the campfire in Drovers Camp.
- •Learn about life as a stockman on an outback st